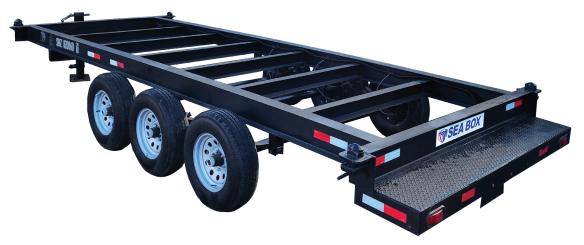

## 20' Tow 2 Go Triaxle Trailer

## STANDARD PRODUCT FEATURES

- Designed to carry one standard 20' ISO Container, 20' Box Office, or a 20' Cold Storage 2 Go reefer
- (3) Axles, rated at 5,200 lbs. each
- 225/75R15 2600 lbs. D Rated Tires
- · Jack rated at 12,500 lbs.
- · Towing vehicle capacity: 15,600 lbs.
- · (4) Heavy duty twistlocks
- 23" rear step
- · Pintle Hook connection
- · Loading capacity not to exceed GVWR

## ALL NEW CONTAINERS ARE MANUFACTURED TO THE LATEST ISO STANDARD

|        | WEIGHT & DIMENSIONS |             |        |       |             |            |            |
|--------|---------------------|-------------|--------|-------|-------------|------------|------------|
|        | Length Chassis      | Length Deck | Height | Width | Tare Weight | GVWR       | GAWR       |
| Ft in  | 24' 9'              | 19' 10 1/2" | 2' 10" | 8' 0" | 2,420lbs.   | 15,600lbs. | 5,200 lbs. |
| Metric | 7,544               | 6,058       | 863    | 2,438 | 1,098 kg.   | 7,076 kg.  | 2359 kg.   |