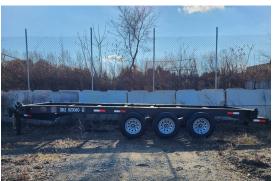

## 20' Tow 2 Go Triaxle Trailer

## STANDARD PRODUCT FEATURES

- Designed to carry one standard 20' ISO Container, 20' Box Office, or a 20' Cold Storage 2 Go reefer
- (3) Axles, rated at 5,200 lbs. each
- 225/75R15 2600 lbs. D Rated Tires
- · Jack rated at 12,500 lbs.
- · Towing vehicle capacity: 15,600 lbs.
- · (4) Heavy duty twistlocks
- 23" rear step
- · Pintle Hook connection
- · Loading capacity not to exceed GVWR

## ALL NEW CONTAINERS ARE MANUFACTURED TO THE LATEST ISO STANDARD

|        | WEIGHT & DIMENSIONS |             |        |       |             |            |            |
|--------|---------------------|-------------|--------|-------|-------------|------------|------------|
|        | Length Chassis      | Length Deck | Height | Width | Tare Weight | GVWR       | GAWR       |
| Ft in  | 24' 9'              | 19' 10 1/2" | 2' 10" | 8' 0" | 2,420lbs.   | 15,600lbs. | 5,200 lbs. |
| Metric | 7,544               | 6,058       | 863    | 2,438 | 1,098 kg.   | 7,076 kg.  | 2359 kg.   |