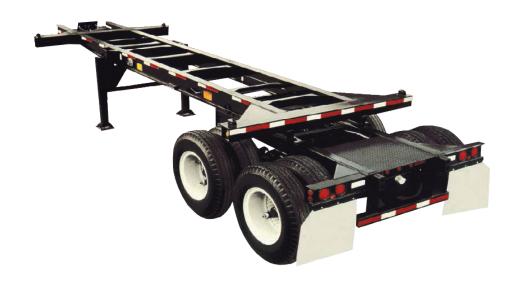

## 23' - 27' Slider Chassis Trailer

## STANDARD PRODUCT FEATURES

- Designed for standard 20' ISO Container
- · Heavy duty steel "I" main beams
- · 2 speed landing gear
- 10 x 20 bias ply tube type tires
- · 20" cast steel spoke wheels
- · 12V electrical system
- · Anti-sail mud flaps
- 5" x 7" tube type slider design

- · Heavy duty sand shoes
- · (4) Heavy duty twistlocks
- · "Hutch" suspension
- · ABS system
- · 20" cast steel spoke wheels
- · Black, polyurethane top coat
- · AAR, DOT, ANSI, TOFC, FM, USS, ISO, SAE & TTMA APPROVALS